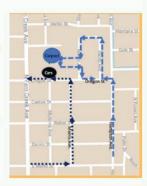

#### TRAFFIC FLOW MAP

# ELEMENTARY SINGLE-RIDERS AND ALL SIBLINGS (ELEM &.

**MIDDLE**): **FRONT OF SCHOOL**. Follow black dotted route to the Oregon St. pick-up area. *Take Marks to Morris and turn north. Turn left on Oregon towards the drop-off/pick-up area. To exit, continue on Oregon to Fern Creek.* 

#### ALL MIDDLE SCHOOL: PARKING LOT

**ALL CARPOOL & MARTIAL ARTS WORLD: PARKING LOT** Follow blue dashed route to the Morris Ave parking lot. *Take Hampton to west on* 

dashed route to the Morris Ave parking lot. Take Hampton to west on Oregon. <u>Turn north on Hardy</u> and follow around to the Morris Ave parking lot on your right. To exit, turn right on Morris, left on Oregon.